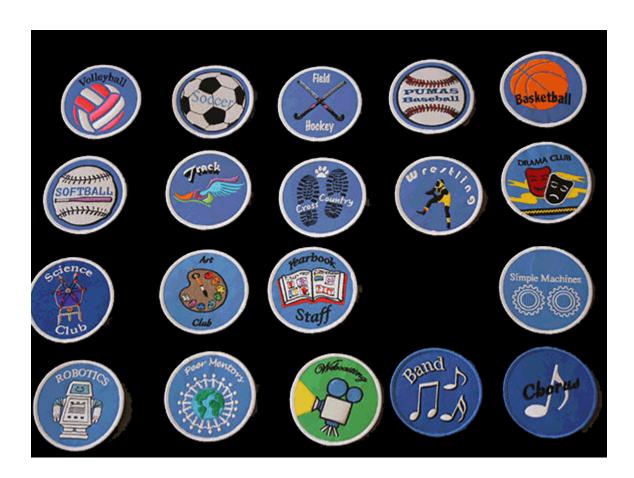

## **ORDER FORM FOR PATCHES**

If you would like to buy one of these patches, place an "x" mark on the right column next to the Patch you would like to purchase.

| 1.  | Art Club           | 12. Robotics        |
|-----|--------------------|---------------------|
| 2.  | Band               | 13. Science Club    |
| 3.  | Baseball           | 14. Simple Machines |
| 4.  | Basketball         | 15. Soccer          |
| 5.  | Chorus             | 16. Softball        |
| 6.  | Cross Country      | 17. Track           |
| 7.  | Drama Club         | 18. Volleyball      |
| 8.  | Field Hockey       | 19. Webcasting      |
| 9.  | Football           | 20. Wrestling       |
| 10. | Peer Mentors       | 21. Yearbook Staff  |
| 11. | Environmental Club |                     |